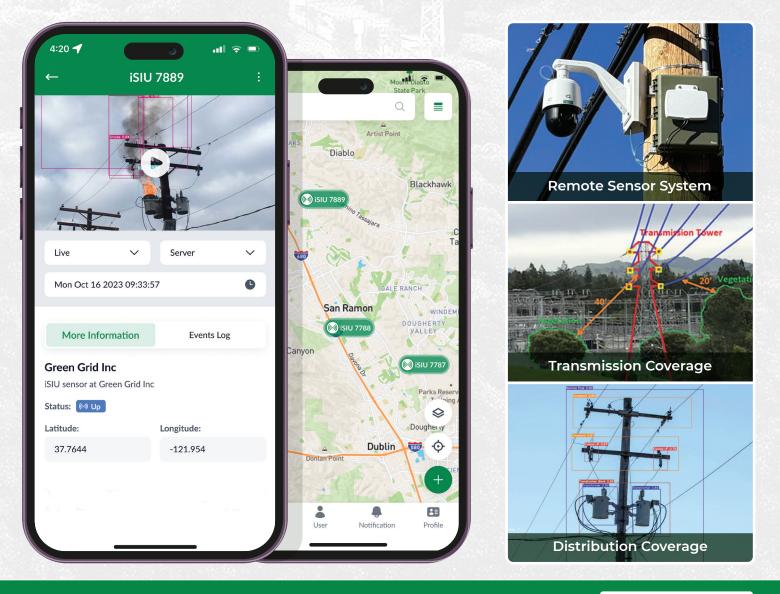

## Predict where wildfire ignition or vegetation encroachment might occur

Without having 24x7 surveillance of utility power lines, it is extremely challenging to predict where ignition or encroachment might occur. **iSIU**<sup>®</sup> technology tackles that challenge.

## Technology Comparison

| WILDFIRE                     | Airborne /<br>Satellite sensors | Mountain<br>HD cameras | iSIU® System<br>at grid |
|------------------------------|---------------------------------|------------------------|-------------------------|
| - Prevention                 | No                              | No                     | Yes                     |
| Detection                    | Yes<br>(Irregular)              | Yes<br>(1,800 seconds) | Yes<br>(15 seconds)     |
| VEGETATION<br>MANAGEMENT     | Yes                             | No                     | Yes                     |
| ASSET<br>MANAGEMENT          | No                              | No                     | Yes                     |
| POST-PSPS<br>RESTORATION AID | No                              | No                     | Yes                     |