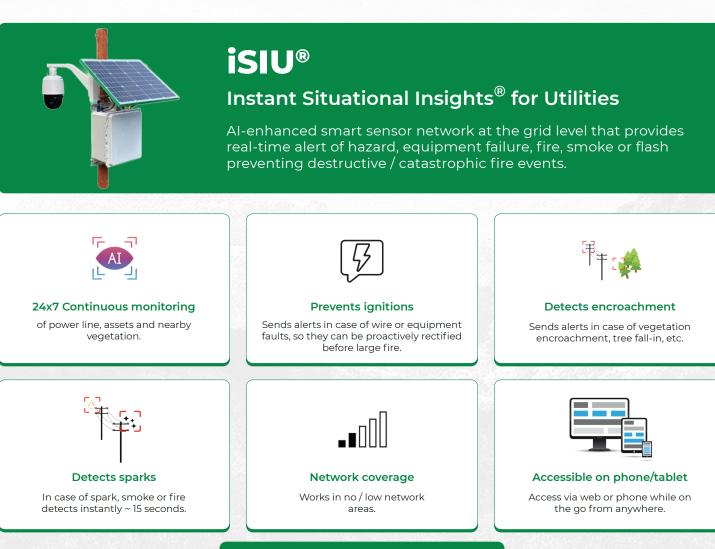

# Situational Insights<sup>®</sup> for Utilities (iSIU<sup>®</sup>)

all-in-one tool for wildfire, asset and vegetation management

Patented - U.S. Patent Nos. 10,880,623; and 11,475,385; U.S. Patent Publication No. 2021/0073692 A1; Australia Patent No. 2021236591; and other patents pending

## Predict where wildfire ignition or vegetation encroachment might occur

Without having 24x7 surveillance of utility power lines, it is extremely challenging to predict where ignition or encroachment might occur. **iSIU**<sup>®</sup> technology tackles that challenge.